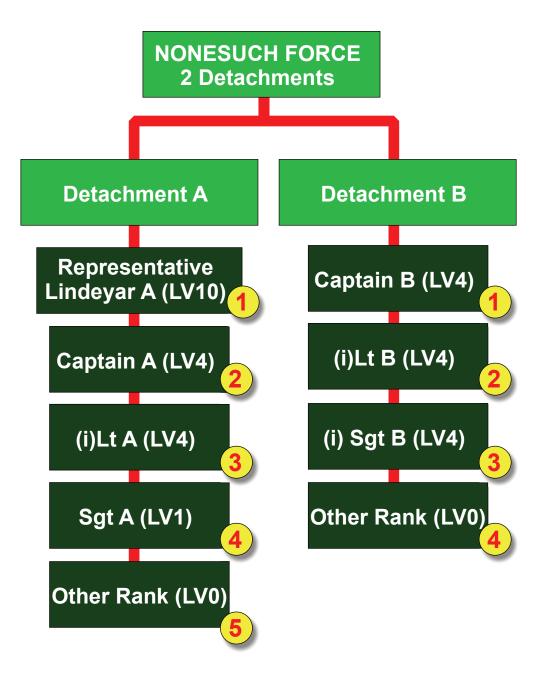

## NOTES:

In this option, 2 detachments have been purchased plus - in addition -Representative Lindeyar had been purchased and given command of Detachment A. One optional Insurance Sergeant has been added to Detachment B.

Additional Insurance officers are paid for as additions to the officers within a detachment. The insurance Sergeants REPLACE standard Sergeants.

(i) Indicates 'Insurance'