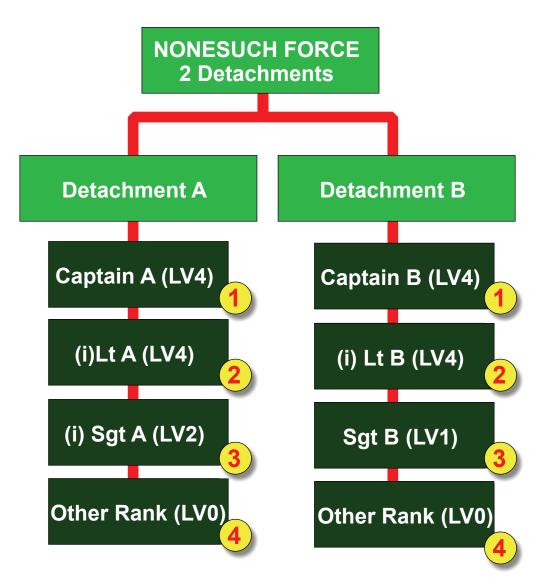

## NOTES:

In this option, 2 detachments have been purchased with one optional Insurance Sergeant in Detachment A.

Additional Insurance officers are paid for as additions to the officers within a detachment. The insurance Sergeants REPLACE standard Sergeants.

(i) Indicates 'Insurance'