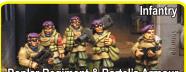

# Poplar Regiment & Bartel's Armour

#### **Infantry Squad**

| ····· ,      |                                                              |
|--------------|--------------------------------------------------------------|
| Туре         | Veteran: 4+ C/As'lt: 3                                       |
| Move         | Infantry: <mark>5cm</mark>                                   |
| Defence      | 6, Light cov' +1, Heavy +2                                   |
| Weapons      | Cone-bore Assault Rifle                                      |
| Sh 2, FP 1/3 |                                                              |
| Suppress     | remove suppression<br>marker ( <b>UP TO 4</b> ) on <b>4+</b> |
|              |                                                              |

#### VARIANTS

Support Squad: with Cone-bore Assault Rifle: Sh 1, FP 1/3 & HSW: Sh 2, FP 1/3.

Gatling Railgun Crew Served Weapon: FArc Sh 3, FP 1/3 No Movement, Counts as Hvy Inf DV7 in Light Cov' +1. Any additional cover is Heavy +2 - See right