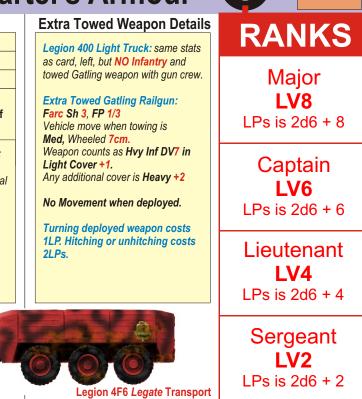

### Legion 4F6 Transport

| Туре                                | Veteran: 4+           |  |
|-------------------------------------|-----------------------|--|
| Move                                | Fast, Wheeled: 10cm   |  |
| Defence                             | F 7, S 6, R 6, T 6    |  |
| Weapons                             | 1cm Gatling railgun:, |  |
| Sh 3, FP 1/3 Carries up to 6 TUs of |                       |  |
| Infantry                            |                       |  |

Legion 400 Transport Light Truck: as per Legion 4F6 but only carries 1 TU of infantry OR may tow additional crew-served weapon. Gatling Railgun Crew-served Weapon: See right

6мм