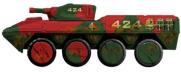

Poplar Regiment & Bartel's Armour

| GIAT RA4-80 'Gun Truck'                                                                                                        |                                                                         |
|--------------------------------------------------------------------------------------------------------------------------------|-------------------------------------------------------------------------|
| Туре                                                                                                                           | Veteran: 4+                                                             |
| Move                                                                                                                           | Medium, Wheeled: 7cm                                                    |
| Defence                                                                                                                        | F 9, S 8, R 8, T 7 .                                                    |
| Weapons Twin 9cm Railgun: Sh 2,<br>FP 2/7. Support weapon: 1cm gatling<br>railgun:, Sh 3, FP 1/3. Carries 1 TU of<br>Infantry. |                                                                         |
| initiana y.                                                                                                                    |                                                                         |
| Defence<br>Systems                                                                                                             | Strip mines, <b>Sh 1</b> all up to <b>Close 5cm</b> , <b>FP 3/1(3+)</b> |

GIAT RA4-80 'Gun Truck'