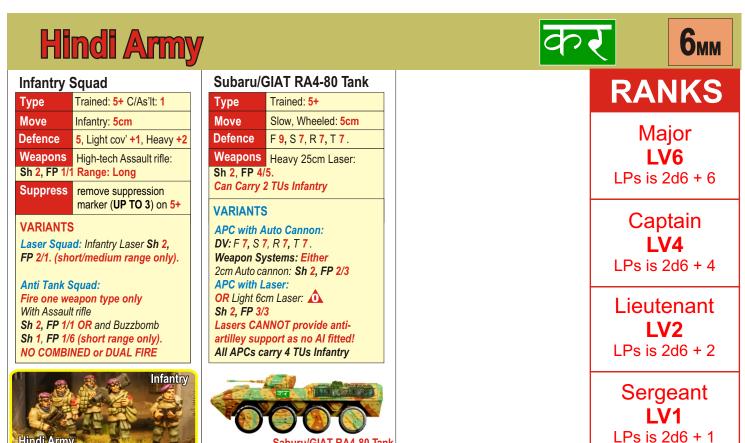

### Saburu/GIAT RA4-80 Tank

#### Armoured Grenadier detachment:

8 Infantry TUs (4 regular, 2 with buzzbombs, 2 with lasers) in two Subaru APCs with 3 TUs (2 with buzzbombs, 1 with laser) of infantry in 2 Subaru light tanks. *Total:* 445pts.

# **POINTS COSTS**

Subaru light tank: **100** pts; Subaru APC with light laser: **50**pts. Infantry: **10**pts; infantry with buzzbomb launcher or with laser support weapon: **15**pts.

Up to 1 additional sergeant could be purchased at 5pts.