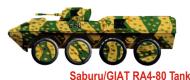

#### Subaru/GIAT RA4-80 Tank

| Туре                     | Trained: 5+         |
|--------------------------|---------------------|
| Move                     | Slow, Wheeled: 5cm  |
| Defence                  | F 9, S 7, R 7, T 7. |
| Weapons                  | Heavy 25cm Laser:   |
| Sh 2, FP 4/5.            |                     |
| Can Carry 2 THs Infantry |                     |

#### **VARIANTS**

APC with Auto Cannon: DV: F 7, S 7, R 7, T 7. Weapon Systems: Either 2cm Auto cannon: Sh 2, FP 2/3 APCs carry 4 TUs Infantry