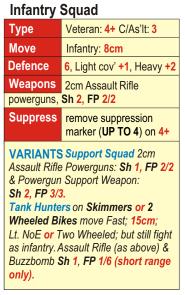

## **POINTS COSTS**

Giat self propelled gun or calliope: **305pts**; Giat APC: **150pts**; Infantry: **25pts**; Infantry with support weapon or buzzbomb launcher: **35pts**; Infantry with buzzbomb launcher and bikes/skimmers: **40pts**.