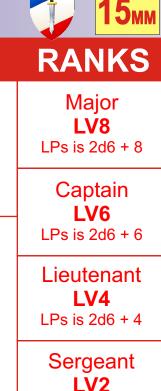

## LEADERS R

Colonel Barthe LV10 LPs is 2d6 + 10 Elite skills: Defensive Stalwart Morale Officer

LPs is 2d6 + 2

Up to 2 additional sergeants could be purchased at 10pts each.