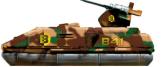

|                                    |  |  |  |



General Duotronics Twin-Calliope



M12A1 Tank Destroyer

## A21 Jeep & Command

| •            |                      |  |
|--------------|----------------------|--|
| Туре         | Elite: 3+            |  |
| Move         | Fast, Lt Hover: 15cm |  |
| Defence      | F 6, S 6, R 6, T 5   |  |
| Weapons      | 1 Flechette, Farc    |  |
| Sh 2, FP 3/2 |                      |  |

#### VARIANTS

Mortar Jeep: Sh 3, FP 3/0. (no short range). Observed by any TU with a line of sight, die versus quality to hit. Not observed: quality -1. Radius from target point 10cm.

Command Vehicle. An APC sized vehicle: Armed with 1 Flechette: Sh 2, FP 3/2 Defence: F 8, S 7, R 7, T 6 Carries no Infantry



Fabrique Nationale A21 1100K Jeep

# POINTS COSTS

Tank destroyer or Command Tank destroyer: **450***p