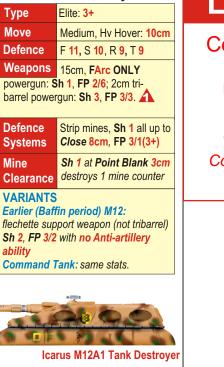

## A21 Jeep & Command

| •            |                      |  |
|--------------|----------------------|--|
| Туре         | Elite: 3+            |  |
| Move         | Fast, Lt Hover: 15cm |  |
| Defence      | F 6, S 6, R 6, T 5   |  |
| Weapons      | 1 Flechette, Farc    |  |
| Sh 2, FP 3/2 |                      |  |

#### VARIANTS

Mortar Jeep: Sh 3, FP 3/0. (no short range). Observed by any TU with a line of sight, die versus quality to hit. Not observed: quality -1. Radius from target point 10cm.

Command Vehicle. An APC sized vehicle: Armed with 1 Flechette: Sh 2, FP 3/2 Defence: F 8, S 7, R 7, T 6 Carries no Infantry